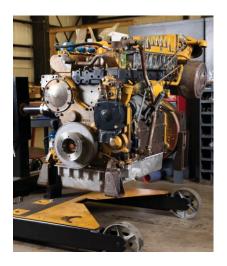

#### 3300 & 3400 Series Kits

3300: 4-, 6-Cylinder Engines | 3400: 6-, 8-,12-Engines

The CAT® 3300 and 3400 series engines are known for their toughness and durability. Likewise, Energy Link products are designed and manufactured to match this level of sturdiness.

All Energy Link repair and overhaul kits come with state-of-the-art packaging and logical organization as standard. We have got you covered with a wide range of components including camshafts, oil coolers, water pump assemblies and other typical overhaul components.