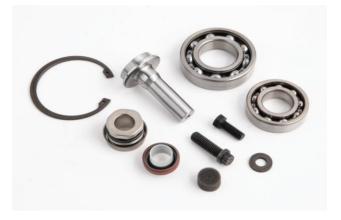

### **Custom Kits & Parts**

3300, 3400, and 3500 Series Engines

Energy Link offers custom overhaul kits to improve the efficiency of the purchasing, inventory, and repair processes. Our range of custom overhaul kits and repair kits is designed based on typical work scopes.

The possibilities are endless. In fact, customized gasket and repair kits can also be subsets of major overhaul kits. Our packaging techniques ensure that sub-kits can be easily accessed upon opening a customized overhaul kit container and can be distributed to corresponding repair cells or subcontractors without any hassle.