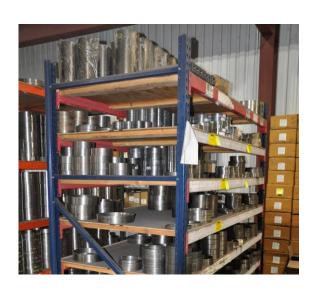

#### 3500 Series Kit

8-, 12-, 16-, and 20-Cylinder Engines

Energy Link offers 3500 overhaul parts and components that absolutely match the specifications of original equipment manufacturers (OEMs). We can tailor the kits to meet your specific needs. Our goal is to satisfy our customers by providing customized solutions. We also offer advanced packaging solutions, including custom containers designed to optimize usage.

Energy Link uses CNC-formed layers of foam to ensure that each component is safely secured during transport and staging. Additionally, we package all components in a logical order from top to bottom, which is designed to flow efficiently with typical overhaul work scopes. All containers are clearly marked with corresponding part numbers and are palletized for safe handling.