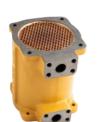

#### 3500 Series Kit

8-, 12-, 16-, and 20-Cylinder Engines

Energy Link offers 3500 overhaul parts and components that absolutely match the specifications of original equipment manufacturers (OEMs). We can tailor the kits to meet your specific needs. Our goal is to satisfy our customers by providing customized solutions. We also offer advanced packaging solutions, including custom containers designed to optimize usage.

Energy Link uses CNC-formed layers of foam to ensure that each component is safely secured during transport and staging. Additionally, we package all components in a logical order from top to bottom, which is designed to flow efficiently with typical overhaul work scopes. All containers are clearly marked with corresponding part numbers and are palletized for safe handling.