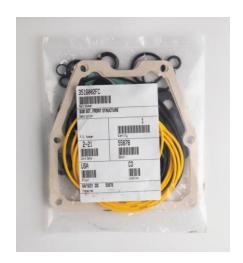

#### 3500 Series Kit

8-, 12-, 16-, and 20-Cylinder Engines

Energy Link offers 3500 overhaul parts and components that absolutely match the specifications of original equipment manufacturers (OEMs). We can tailor the kits to meet your specific needs. Our goal is to satisfy our customers by providing customized solutions. We also offer advanced packaging solutions, including custom containers designed to optimize usage.

Energy Link uses CNC-formed layers of foam to ensure that each component is safely secured during transport and staging. Additionally, we package all components in a logical order from top to bottom, which is designed to flow efficiently with typical overhaul work scopes. All containers are clearly marked with corresponding part numbers and are palletized for safe handling.