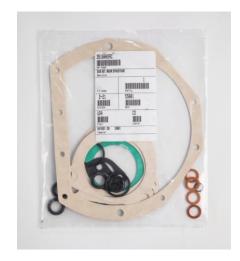

#### 3300 & 3400 Series Kits

3300: 4-, 6-Cylinder Engines | 3400: 6-, 8-,12-Engines

The CAT® 3300 and 3400 series engines are known for their toughness and durability. Likewise, Energy Link products are designed and manufactured to match this level of sturdiness.

All Energy Link repair and overhaul kits come with state-of-the-art packaging and logical organization as standard. We have got you covered with a wide range of components including camshafts, oil coolers, water pump assemblies and other typical overhaul components.