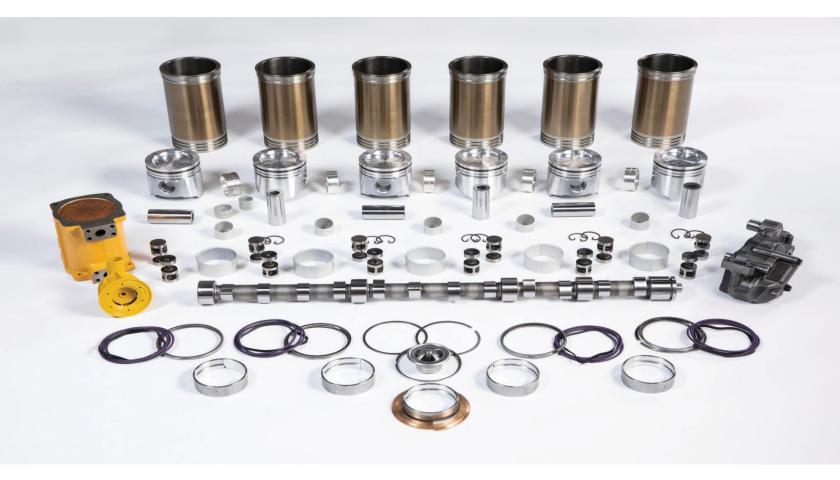

#### 3500 Series Kit

8-, 12-, 16-, and 20-Cylinder Engines

Energy Link offers 3500 overhaul parts and components that absolutely match the specifications of original equipment manufacturers (OEMs). We can tailor the kits to meet your specific needs. Our goal is to satisfy our customers by providing customized solutions. We also offer advanced packaging solutions, including custom containers designed to optimize usage.

Energy Link uses CNC-formed layers of foam to ensure that each component is safely secured during transport and staging. Additionally, we package all components in a logical order from top to bottom, which is designed to flow efficiently with typical overhaul work scopes. All containers are clearly marked with corresponding part numbers and are palletized for safe handling.