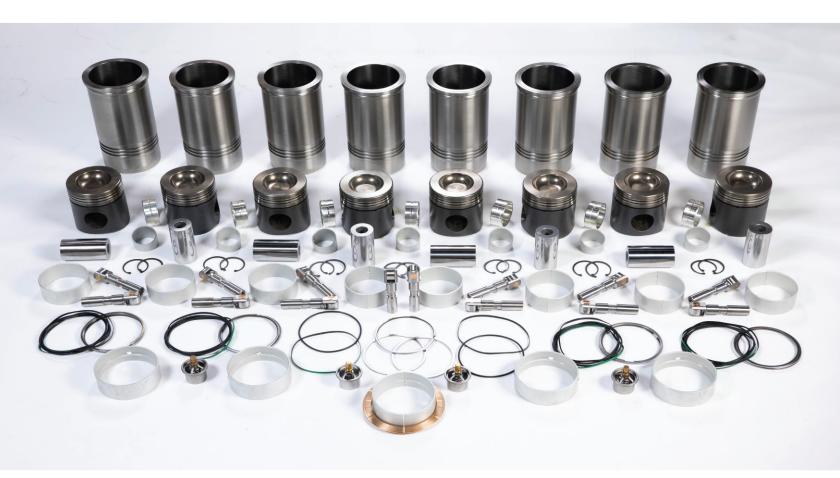

#### 3300 & 3400 Series Kits

3300: 4-, 6-Cylinder Engines | 3400: 6-, 8-,12-Engines

The CAT® 3300 and 3400 series engines are known for their toughness and durability. Likewise, Energy Link products are designed and manufactured to match this level of sturdiness.

All Energy Link repair and overhaul kits come with state-of-the-art packaging and logical organization as standard. We have got you covered with a wide range of components including camshafts, oil coolers, water pump assemblies and other typical overhaul components.